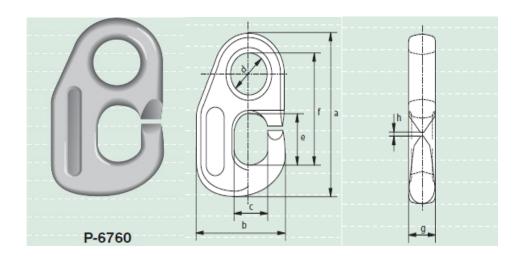

## Viking hooks with tapered opening Type P-6760

Material : high tensile steel, quenched and tempered

Safety FactorFinishMBL equals 4 x WLLpainted yellow

• Certification : test certificates can be supplied upon request

|   | working<br>load<br>limit | length | width | width<br>inside | diameter<br>inside | length<br>inside | length | thickness | width<br>opening | weight<br>per pce |
|---|--------------------------|--------|-------|-----------------|--------------------|------------------|--------|-----------|------------------|-------------------|
|   |                          | a      | b     | С               | d                  | е                | f      | g         | h                |                   |
|   | tons                     | mm     | mm    | mm              | mm                 | mm               | mm     | mm        | mm               | kg                |
| ı | 3                        | 117    | 70    | 26              | 30                 | 41               | 82     | 20        | 2                | 0.7               |
|   | 5                        | 136    | 84    | 31              | 35                 | 42               | 92     | 25        | 2                | 1.2               |
|   | 8                        | 155    | 97    | 35              | 39                 | 48               | 106    | 31        | 3                | 1.9               |