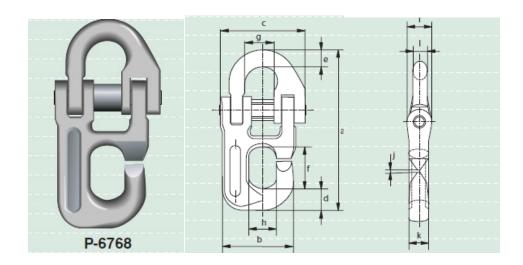

## Fishcon hooks with tapered opening Type P-6768

Material : high tensile steel, quenched and tempered

• Safety Factor : MBL equals 4 x WLL

• Finish : painted yellow

• Certification : test certificates can be supplied upon request

| working<br>load<br>limit | length | width | width | length | length | length<br>Inside | wldth<br>Inside | width<br>Inside | thickness | width opening | thickness | thickness | welght<br>per pce |
|--------------------------|--------|-------|-------|--------|--------|------------------|-----------------|-----------------|-----------|---------------|-----------|-----------|-------------------|
|                          | а      | b     | С     | d      | е      | f                | g               | h               | T.        | J             | k         | T.        |                   |
| tons                     | mm     | mm    | mm    | mm     | mm     | mm               | mm              | mm              | mm        | mm            | mm        | mm        | kg                |
| 3.2                      | 159    | 70    | 83    | 21     | 17     | 41               | 28              | 26              | 24        | 2             | 20        | 14        | 1.6               |
| 5.3                      | 185    | 84    | 103   | 27     | 21     | 42               | 34              | 31              | 28        | 2             | 25        | 17        | 2.1               |