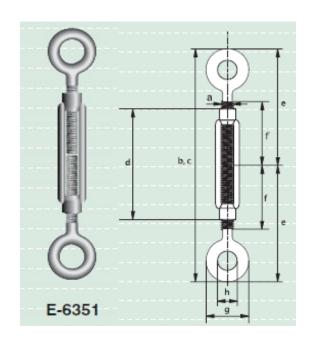

## Rigging screws eye-eye **code E-6351**

: drop forged mild steel Material

 Standard : DIN 1480

: electro-galvanized Finish

| diameter<br>thread | length<br>closed<br>position | length<br>open<br>position | length<br>body | length<br>endfitting | length<br>thread | diameter<br>eye<br>outside | diameter<br>eye<br>inside | weight<br>per pce |
|--------------------|------------------------------|----------------------------|----------------|----------------------|------------------|----------------------------|---------------------------|-------------------|
| а                  | b                            | С                          | d              | е                    | f                | g                          | h                         |                   |
| mm                 | mm                           | mm                         | mm             | mm                   | mm               | mm                         | mm                        | kg                |
| 6                  | 160                          | 246                        | 110            | 80                   | 55               | 20                         | 9                         | 0.11              |
| 8                  | 168                          | 248                        | 110            | 84                   | 57               | 22                         | 10                        | 0.2               |
| 10                 | 210                          | 300                        | 125            | 105                  | 68               | 31                         | 14                        | 0.28              |
| 12                 | 222                          | 305                        | 125            | 110                  | 70               | 35                         | 16                        | 0.43              |
| 14                 | 244                          | 334                        | 140            | 123                  | 75               | 40                         | 18                        | 0.61              |
| 16                 | 300                          | 416                        | 170            | 143                  | 88               | 47                         | 22                        | 1                 |
| 20                 | 334                          | 466                        | 200            | 165                  | 105              | 52                         | 24                        | 1.6               |
| 22                 | 372                          | 527                        | 220            | 185                  | 118              | 60                         | 27                        | 2.2               |
| 24                 | 410                          | 587                        | 255            | 208                  | 135              | 65                         | 27                        | 2.8               |
| 30                 | 440                          | 605                        | 255            | 220                  | 135              | 71                         | 31                        | 4.1               |
| 33                 | 490                          | 690                        | 295            | 245                  | 148              | 88                         | 36                        | 6                 |
| 36                 | 554                          | 740                        | 295            | 277                  | 158              | 94                         | 38                        | 8.5               |