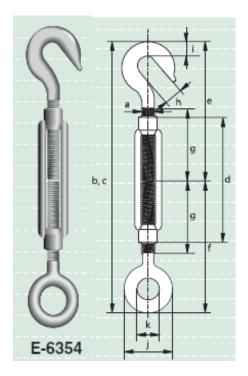

## Rigging screws eye-hook code E-6354

- Material
  Standard
- : drop forged mild steel
- : DIN 1480
- Finish
- : electro-galvanized

| diameter<br>thread | closed | length<br>open<br>position | length<br>body | length<br>endfitting | length<br>endfitting | length<br>g thread | opening<br>hook | thicknes<br>hook | s diameter<br>eye<br>outside | diamete<br>eye<br>inside | er weight<br>per pce |
|--------------------|--------|----------------------------|----------------|----------------------|----------------------|--------------------|-----------------|------------------|------------------------------|--------------------------|----------------------|
| а                  | b      | С                          | d              | е                    | f                    | g                  | h               | i                | j                            | k                        |                      |
| mm                 | mm     | mm                         | mm             | mm                   | mm                   | mm                 | mm              | mm               | mm                           | mm                       | kg                   |
| 6                  | 172    | 258                        | 110            | 77                   | 80                   | 55                 | 8               | 15               | 20                           | 9                        | 0.11                 |
| 8                  | 184    | 264                        | 110            | 85                   | 84                   | 57                 | 10.5            | 15               | 22                           | 10                       | 0.2                  |
| 10                 | 222    | 311                        | 125            | 106                  | 105                  | 68                 | 13              | 11               | 31                           | 14                       | 0.28                 |
| 12                 | 241    | 324                        | 125            | 117                  | 111                  | 70                 | 16              | 13               | 35                           | 16                       | 0.43                 |
| 14                 | 261    | 351                        | 140            | 124                  | 122                  | 75                 | 18              | 15               | 40                           | 18                       | 0.61                 |
| 16                 | 311    | 427                        | 170            | 144                  | 150                  | 88                 | 20              | 17               | 47                           | 22                       | 1                    |
| 20                 | 358    | 490                        | 200            | 170                  | 167                  | 105                | 21              | 21               | 52                           | 24                       | 1.6                  |
| 22                 | 414    | 559                        | 220            | 200                  | 186                  | 118                | 24              | 28               | 60                           | 27                       | 2.2                  |
| 24                 | 453    | 630                        | 255            | 215                  | 205                  | 135                | 26              | 33               | 65                           | 27                       | 2.8                  |
| 30                 | 495    | 660                        | 255            | 240                  | 220                  | 135                | 34              | 35               | 71                           | 31                       | 4.1                  |
| 33                 | 545    | 744                        | 295            | 260                  | 245                  | 148                | 38              | 40               | 88                           | 36                       | 6                    |
| 36                 | 597    | 782                        | 295            | 275                  | 277                  | 158                | 46              | 45               | 94                           | 38                       | 8.4                  |