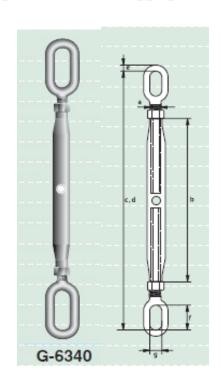

## Closed body rigging screws eye-eye code G-6340

Material : mild steel

Safety factorFinishMBL equals 5 x WLLthat dipped galvanized

• Note : end fittings of 6 and 8 mm rigging screws are electro-galvanized

| working<br>load<br>limit | diameter<br>thread | length<br>body | length<br>closed<br>position | length<br>open<br>position | diameter | length<br>eye<br>inside | width<br>eye<br>inside | weight<br>per pce |
|--------------------------|--------------------|----------------|------------------------------|----------------------------|----------|-------------------------|------------------------|-------------------|
|                          | а                  | b              | С                            | d                          | е        | f                       | g                      |                   |
| tons                     | mm                 | mm             | mm                           | mm                         | mm       | mm                      | mm                     | kg                |
| 0.2                      | 6                  | 100            | 165                          | 245                        | 5.5      | 11                      | 11                     | 0.13              |
| 0.32                     | 8                  | 108            | 178                          | 261                        | 6        | 12                      | 12                     | 0.2               |
| 0.5                      | 10                 | 125            | 210                          | 308                        | 8.5      | 13                      | 13                     | 0.6               |
| 0.7                      | 12                 | 195            | 325                          | 484                        | 11       | 30                      | 15                     | 8.0               |
| 1.2                      | 16                 | 230            | 380                          | 564                        | 12       | 40                      | 20                     | 1.4               |
| 1.5                      | 20                 | 270            | 455                          | 673                        | 16       | 50                      | 24                     | 2.4               |
| 2.2                      | 22                 | 295            | 495                          | 736                        | 16       | 50                      | 24                     | 3                 |
| 3.2                      | 24                 | 325            | 545                          | 806                        | 19       | 56                      | 28                     | 4                 |
| 4.8                      | 33                 | 370            | 665                          | 961                        | 29       | 70                      | 35                     | 9                 |
| 6                        | 39                 | 400            | 725                          | 1032                       | 34       | 80                      | 40                     | 11.5              |
| 8.5                      | 45                 | 400            | 760                          | 1050                       | 30       | 90                      | 45                     | 20.8              |
| 11                       | 48                 | 400            | 820                          | 1110                       | 35       | 100                     | 45                     | 24                |