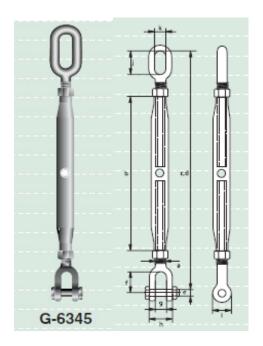

## Closed body rigging screws eye-jaw code G-6345

- Material
- : mild steel
- Safety factor
- : MBL equals 5 x WLL : hot dipped galvanized
- FinishNote
- : end fittings of 6 and 8 mm rigging screws are electro-galvanized

| working<br>load<br>limit | g diameter<br>thread | length<br>body | length<br>closed<br>position | length<br>open<br>position | diameter<br>pin | length<br>jaw<br>inside | opening<br>jaw | width<br>jaw | diameter<br>jaw<br>eye | length<br>eye<br>inside | width<br>eye<br>inside | weight<br>per pce |
|--------------------------|----------------------|----------------|------------------------------|----------------------------|-----------------|-------------------------|----------------|--------------|------------------------|-------------------------|------------------------|-------------------|
|                          | а                    | b              | С                            | d                          | е               | f                       | g              | h            | i                      | j                       | k                      |                   |
| tons                     | mm                   | mm             | mm                           | mm                         | mm              | mm                      | mm             | mm           | mm                     | mm                      | mm                     | kg                |
| 0.2                      | 6                    | 100            | 170                          | 248                        | M 5             | 19                      | 7              | 20           | 13                     | 11                      | 11                     | 0.14              |
| 0.32                     | 8                    | 108            | 189                          | 273                        | M 6             | 25                      | 9              | 24           | 14                     | 12                      | 12                     | 0.24              |
| 0.5                      | 10                   | 125            | 216                          | 306                        | M 8             | 26                      | 10.5           | 28           | 19                     | 13                      | 13                     | 0.53              |
| 0.7                      | 12                   | 195            | 323                          | 478                        | M 10            | 32                      | 13             | 34           | 22                     | 30                      | 15                     | 0.83              |
| 1.2                      | 16                   | 230            | 384                          | 569                        | M 12            | 39                      | 18             | 42           | 28                     | 40                      | 20                     | 1.49              |
| 1.5                      | 20                   | 270            | 455                          | 665                        | M 16            | 46                      | 20             | 51           | 33                     | 50                      | 24                     | 2.54              |
| 2.2                      | 22                   | 295            | 493                          | 723                        | M 20            | 55                      | 25             | 55           | 38                     | 50                      | 24                     | 3.34              |
| 3.2                      | 24                   | 325            | 552                          | 802                        | M 22            | 63                      | 30             | 70           | 46                     | 56                      | 28                     | 4.65              |
| 4.8                      | 33                   | 370            | 673                          | 963                        | M 30            | 85                      | 38             | 82           | 60                     | 70                      | 35                     | 10.5              |
| 6                        | 39                   | 400            | 718                          | 1018                       | M 33            | 86                      | 45             | 85           | 76                     | 80                      | 40                     | 12.8              |
| 8.5                      | 45                   | 400            | 760                          | 1050                       | M 39            | 105                     | 50             | 100          | 86                     | 90                      | 45                     | 20.8              |
| 11                       | 48                   | 400            | 820                          | 1110                       | M 45            | 120                     | 58             | 118          | 92                     | 100                     | 45                     | 24                |