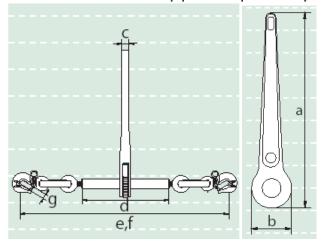

| chain<br>size | length | diameter | thicknes | s length<br>barrel | length<br>open | length<br>closed | width | take-up | lashing<br>capacity | proof<br>load | minimum<br>breaking<br>load | •    |
|---------------|--------|----------|----------|--------------------|----------------|------------------|-------|---------|---------------------|---------------|-----------------------------|------|
|               | а      | b        | С        | d                  | е              | f                | g     |         |                     |               |                             |      |
| mm            | mm     | mm       | mm       | mm                 | mm             | mm               | mm    | mm      | tons                | tons          | tons                        | kg   |
| 8             | 355    | 66       | 16       | 252                | 742            | 573              | 11    | 169     | 4                   | 5             | 8                           | 4.5  |
| 10            | 355    | 66       | 16       | 252                | 789            | 620              | 13    | 169     | 6.3                 | 7.9           | 12.6                        | 5.4  |
| 13            | 355    | 66       | 16       | 252                | 866            | 703              | 17    | 163     | 10                  | 12.5          | 21.2                        | 7.7  |
| 16            | 355    | 66       | 16       | 252                | 892            | 733              | 20    | 159     | 16                  | 20            | 32.2                        | 10.2 |