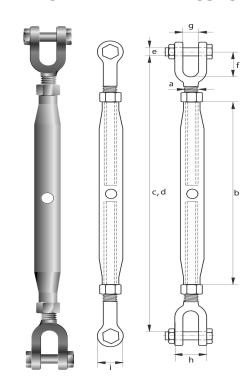

## Closed body rigging screws jaw-jaw code G-6343

• Material : mild steel

Safety factorFinishMBL equals 5 x WLLthot dipped galvanized

• Note : end fittings of 6 and 8 mm rigging screws are electro-galvanized

| working<br>load<br>limit | diameter<br>thread | length<br>body | length<br>closed<br>position | length<br>open<br>position | diameter<br>pin | length<br>inside | opening<br>jaw | width<br>jaw | diameter<br>jaw<br>eye | weight<br>per pce |
|--------------------------|--------------------|----------------|------------------------------|----------------------------|-----------------|------------------|----------------|--------------|------------------------|-------------------|
|                          | а                  | b              | С                            | d                          | е               | f                | g              | h            | i                      |                   |
| tons                     | mm                 | mm             | mm                           | mm                         | mm              | mm               | mm             | mm           | mm                     | kg                |
| 0.2                      | 6                  | 100            | 175                          | 255                        | 5               | 19               | 7              | 20           | 13                     | 0.16              |
| 0.32                     | 8                  | 108            | 199                          | 282                        | 6               | 25               | 9              | 24           | 14                     | 0.27              |
| 0.5                      | 10                 | 125            | 222                          | 320                        | 8               | 26               | 10.5           | 28           | 19                     | 0.45              |
| 0.7                      | 12                 | 195            | 320                          | 479                        | 10              | 32               | 13             | 34           | 22                     | 0.85              |
| 1.2                      | 16                 | 230            | 388                          | 572                        | 12              | 39               | 18             | 42           | 28                     | 1.57              |
| 1.5                      | 20                 | 270            | 454                          | 672                        | 16              | 46               | 20             | 51           | 33                     | 2.67              |
| 2.2                      | 22                 | 295            | 490                          | 730                        | 20              | 55               | 25             | 55           | 38                     | 3.68              |
| 3.2                      | 24                 | 325            | 558                          | 819                        | 22              | 63               | 30             | 70           | 46                     | 5.3               |
| 4.8                      | 33                 | 370            | 681                          | 977                        | 30              | 85               | 38             | 82           | 60                     | 12                |
| 6                        | 39                 | 400            | 710                          | 1017                       | 33              | 86               | 45             | 85           | 76                     | 14.2              |
| 8.5                      | 45                 | 400            | 760                          | 1050                       | 39              | 105              | 50             | 100          | 86                     | 20.8              |
| 11                       | 48                 | 400            | 820                          | 1110                       | 45              | 120              | 58             | 118          | 92                     | 24                |