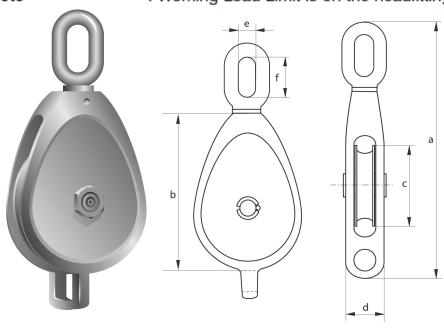

## Galvanized malleable iron blocks code G-6917

 Material : galvanized malleable iron

· Safety factor : MBL equals 4 x WLL : hot dipped galvanized Finish

: test certificates can be supplied upon request Certification

: Working Load Limit is on the headfitting Note

| working<br>load<br>limit | diameter<br>rope | length | length | diameter | thickness | width<br>inside | length<br>inside | weight<br>per pce |
|--------------------------|------------------|--------|--------|----------|-----------|-----------------|------------------|-------------------|
|                          |                  | а      | b      | С        | d         | е               | f                |                   |
| tons                     | mm               | mm     | mm     | mm       | mm        | mm              | mm               | kg                |
| 0.4                      | 12               | 164    | 118    | 45       | 39        | 14              | 25               | 0.7               |
| 8.0                      | 16               | 232    | 158    | 62       | 45        | 18              | 37               | 1.4               |
| 1                        | 18               | 270    | 178    | 82       | 49        | 24              | 52               | 1.8               |
| 2                        | 24               | 340    | 233    | 98       | 60        | 30              | 59               | 3.7               |
| 2.2                      | 28               | 350    | 246    | 111      | 64        | 30              | 59               | 4.9               |
| 2.6                      | 30               | 390    | 280    | 136      | 68        | 30              | 59               | 7.2               |
| 3                        | 32               | 420    | 314    | 159      | 75        | 44              | 70               | 10.8              |
| 3.6                      | 34               | 460    | 350    | 174      | 75        | 44              | 70               | 12.6              |