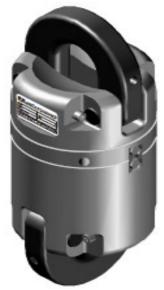

## CR-D CHAIN SWIVEL TYPE SW4 [CHAIN-CHAIN]

Material: High grade steel Safety : 5 times Finish: Painted Certificates: Proofload, manufacturer certificate

| Art.no.  | Туре | Suitable | SWL | MBL  | 8   | С   | E   | F   | G                | н   | к   | м   | N   |
|----------|------|----------|-----|------|-----|-----|-----|-----|------------------|-----|-----|-----|-----|
|          |      | chain    | ton | ton  | mm  | mm  | mm  | mm  | mm               | mm  | mm  | mm  | mm  |
| 47040250 | 822  | 2"       | 50  | 250  | 70  | 60  | 84  | 222 | 45               | 228 | 69  | 348 | 452 |
| 47040400 | 826  | 2 1/2"   | 80  | 400  |     |     |     |     | (in development) |     |     |     |     |
| 47040600 | 828  | 3"       | 120 | 600  | 120 | 100 | 112 | 340 | 70               | 380 | 114 | 520 | 690 |
| 47040800 | 830  | 3 1/2*   | 160 | 800  | 140 | 120 | 140 | 400 | 80               | 430 | 130 | 610 | 850 |
| 47040900 | 833  | 4"       | 200 | 1000 |     |     |     |     | (in development) |     |     |     |     |