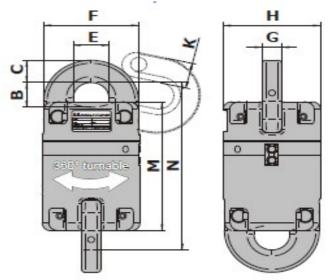

## CR-D CHAIN SWIVEL TYPE SW4 [CHAIN-CHAIN]

Material: High grade steel Safety : 5 times Finish: Painted Certificates: Proofload, manufacturer certificate

| Art.no.  | Туре | Suitable | SWL | MBL  | 8   | С   | E   | F   | G                | н   | к   | м   | N   |
|----------|------|----------|-----|------|-----|-----|-----|-----|------------------|-----|-----|-----|-----|
|          |      | chain    | ton | ton  | mm  | mm  | mm  | mm  | mm               | mm  | mm  | mm  | mm  |
| 47040250 | 822  | 2"       | 50  | 250  | 70  | 60  | 84  | 222 | 45               | 228 | 69  | 348 | 452 |
| 47040400 | 826  | 2 1/2"   | 80  | 400  |     |     |     |     | (in development) |     |     |     |     |
| 47040600 | 828  | 3"       | 120 | 600  | 120 | 100 | 112 | 340 | 70               | 380 | 114 | 520 | 690 |
| 47040800 | 830  | 3 1/2*   | 160 | 800  | 140 | 120 | 140 | 400 | 80               | 430 | 130 | 610 | 850 |
| 47040900 | 833  | 4"       | 200 | 1000 |     |     |     |     | (in development) |     |     |     |     |

Tolerance ± 5%