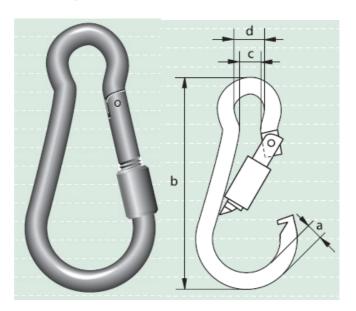

## Carabine hooks with screw nut Type R-7876

Material : AISI 316Finish : polished

| diameter | length | width<br>inside | width<br>inside | minimum<br>breaking<br>load | weight<br>per<br>100 pcs |
|----------|--------|-----------------|-----------------|-----------------------------|--------------------------|
| а        | b      | С               | d               |                             |                          |
| mm       | mm     | mm              | mm              | kg                          | kg                       |
| 4        | 40     | 5               | 7               | 70                          | 8.0                      |
| 5        | 50     | 7               | 8               | 110                         | 1.6                      |
| 6        | 60     | 7               | 9               | 132                         | 2.6                      |
| 7        | 70     | 9               | 10              | 198                         | 4.4                      |
| 8        | 80     | 11              | 12              | 330                         | 6.4                      |
| 9        | 90     | 11              | 12              | 363                         | 9.3                      |
| 10       | 100    | 12              | 15              | 506                         | 12.5                     |
| 11       | 120    | 14              | 18              | 660                         | 19.5                     |
| 12       | 140    | 16              | 20              | 748                         | 25                       |
| 13       | 160    | 20              | 22              | 880                         | 35                       |
| 14       | 180    | 20              | 22              | 946                         | 50                       |