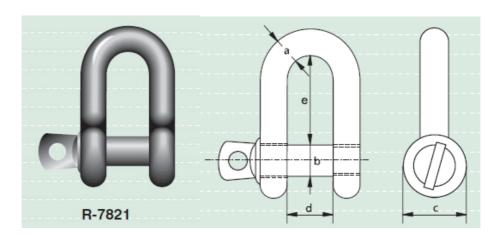

## Dee shackle with screw pin **Type R-7821**

 Material : AISI 316

 Safety factor : MBL equals 6 x WLL

 Finish : polished

| working<br>load<br>limit | diameter<br>bow | diameter<br>pin | diameter<br>eye | width<br>inside | length<br>inside | weight<br>per<br>100 pcs |
|--------------------------|-----------------|-----------------|-----------------|-----------------|------------------|--------------------------|
|                          | а               | b               | С               | d               | е                |                          |
| tons                     | mm              | mm              | mm              | mm              | mm               | kg                       |
| -                        | 4               | 4               | 8               | 8               | 16               | 1.1                      |
| 0.12                     | 5               | 5               | 10              | 10              | 20               | 1.6                      |
| 0.15                     | 6               | 6               | 12              | 12              | 24               | 2.4                      |
| 0.3                      | 8               | 8               | 16              | 16              | 32               | 5.6                      |
| 0.4                      | 10              | 10              | 20              | 20              | 40               | 13                       |
| 0.6                      | 12              | 12              | 24              | 24              | 48               | 20                       |
| 1                        | 16              | 16              | 32              | 32              | 64               | 48                       |
| 1.5                      | 20              | 20              | 40              | 40              | 80               | 84                       |
| 2                        | 22              | 22              | 44              | 44              | 88               | 127                      |
| 3                        | 25              | 25              | 50              | 50              | 100              | 184                      |
| 3.5                      | 28              | 28              | 56              | 56              | 112              | 250                      |
| 4.5                      | 32              | 32              | 64              | 64              | 128              | 372                      |