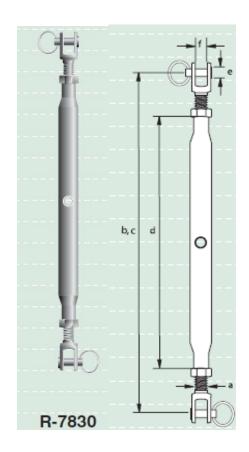

## Closed body rigging screws jaw-jaw type R-7830

Material : AISI 316Finish : polished

| diameter<br>thread | length<br>open | length<br>closed | length<br>body | diameter<br>pin | width<br>jaw<br>inside | weight<br>per<br>100 pcs |
|--------------------|----------------|------------------|----------------|-----------------|------------------------|--------------------------|
| а                  | b              | С                | d              | е               | f                      |                          |
| mm                 | mm             | mm               | mm             | mm              | mm                     | kg                       |
| M 5                | 190            | 125              | 80             | 5.2             | 6                      | 6.5                      |
| M 6                | 210            | 155              | 95             | 6.2             | 7.5                    | 8.1                      |
| M 8                | 240            | 180              | 105            | 8.7             | 10                     | 13.9                     |
| M10                | 270            | 220              | 125            | 9.7             | 12                     | 25.3                     |
| M12                | 360            | 255              | 150            | 12.7            | 14                     | 57.3                     |
| M14                | 385            | 270              | 165            | 12.7            | 14                     | 64                       |
| M16                | 450            | 320              | 190            | 16              | 16                     | 94.2                     |
| M20                | 450            | 355              | 210            | 19              | 20                     | 145                      |