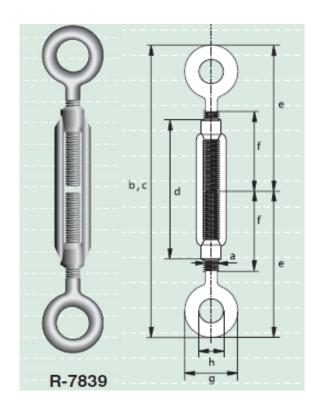

## Open body rigging screws eye-eye Type R-7839

Material : AISI 316Finish : polished

| diameter<br>thread | length<br>closed<br>position | length<br>open<br>position | length<br>body | length | length | diameter<br>eye<br>outside | diameter<br>eye<br>inside | weight<br>per pce |
|--------------------|------------------------------|----------------------------|----------------|--------|--------|----------------------------|---------------------------|-------------------|
| а                  | b                            | С                          | d              | е      | f      | g                          | h                         |                   |
| mm                 | mm                           | mm                         | mm             | mm     | mm     | mm                         | mm                        | kg                |
| M 5                | 110                          | 165                        | 70             | 55     | 40     | 16                         | 7                         | 0.04              |
| M 6                | 160                          | 246                        | 110            | 80     | 55     | 20                         | 9                         | 0.11              |
| M 8                | 168                          | 248                        | 110            | 84     | 57     | 22                         | 10                        | 0.2               |
| M 10               | 210                          | 300                        | 125            | 105    | 68     | 31                         | 14                        | 0.28              |
| M 12               | 222                          | 305                        | 125            | 110    | 70     | 35                         | 16                        | 0.43              |
| M 16               | 300                          | 416                        | 170            | 143    | 88     | 47                         | 22                        | 1                 |
| M 20               | 334                          | 466                        | 200            | 165    | 105    | 52                         | 24                        | 1.6               |