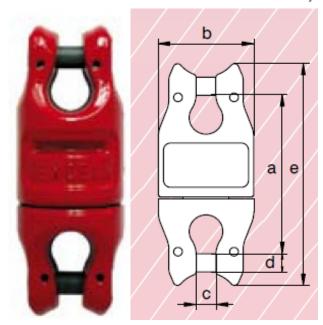

## Ball bearing swivel, Clevis-Clevis, Grade 8 Code EC

- Material : alloy steel, grade 8, quenched and tempered
- Safety factor
- tor : MBL equals 4 x WLL : painted red
- Certification

Finish

at no extra charge this product can be supplied with a works certificate,
a 3.1 certificate and/or EC Declaration of Conformity

| partnumber | working<br>load<br>limit | for chain<br>diameter | length inside | width outside | width | diameter pin | length outside | weight<br>each |
|------------|--------------------------|-----------------------|---------------|---------------|-------|--------------|----------------|----------------|
|            |                          |                       | а             | b             | c     | d            | e              |                |
|            | t                        | mm                    | mm            | mm            | mm    | mm           | mm             | kg             |
| EC5R       | 0.8                      | 5                     | 52            | 34            | 7     | 6            | 80             | 0.29           |
| EC6R       | 1.12                     | 6                     | 52            | 34            | 7     | 8            | 80             | 0.29           |
| EC7/8R     | 2                        | 7/8                   | 81            | 41            | 9     | 9            | 115            | 0.65           |
| EC10R      | 3.2                      | 10                    | 94            | 50            | 11    | 13           | 140            | 1.15           |
| EC13R      | 5.4                      | 13                    | 127           | 60            | 14    | 16           | 183            | 2.39           |
| EC16R      | 8.2                      | 16                    | 140           | 80            | 18    | 20           | 218            | 4.52           |