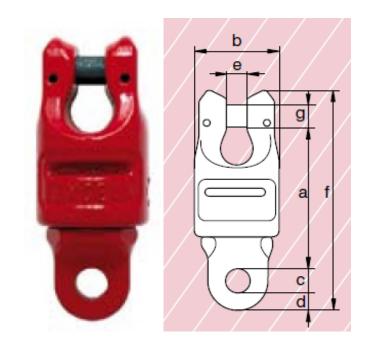

## Ball bearing swivel, small eye-Clevis, Grade 8 Code OLEC

Material : alloy steel, grade 8, quenched and tempered

• Safety factor : MBL equals 4 x WLL

Finish : painted red

Certification : at no extra charge this product can be supplied with a works certificate,

a 3.1 certificate and/or EC Declaration of Conformity

| partnumber | working<br>load<br>limit | for chain<br>diameter | length<br>inside | width<br>outside | diameter<br>eye | thickness | width | length<br>outside | diameter<br>pin | weight<br>each |
|------------|--------------------------|-----------------------|------------------|------------------|-----------------|-----------|-------|-------------------|-----------------|----------------|
|            |                          |                       | a                | Ь                | С               | d         | e     | f                 | g               |                |
|            | t                        | mm                    | mm               | mm               | mm              | mm        | mm    | mm                | mm              | kg             |
| OLEC5R     | 0.8                      | 5                     | 50               | 34               | 8               | 6         | 7     | 78                | 6               | 0.25           |
| OLEC6R     | 1.12                     | 6                     | 50               | 34               | 8               | 6         | 7     | 78                | 8               | 0.25           |
| OLEC7/8R   | 2                        | 7/8                   | 70               | 41               | 9               | 10        | 9     | 105               | 9               | 0.51           |
| OLEC10R    | 3.2                      | 10                    | 79               | 50               | 13              | 11        | 11    | 125               | 13              | 0.88           |
| OLEC13R    | 5.4                      | 13                    | 109              | 60               | 16              | 13        | 14    | 164               | 16              | 1.81           |
| OLEC16R    | 8.2                      | 16                    | 129              | 80               | 20              | 14        | 18    | 200               | 20              | 3.6            |